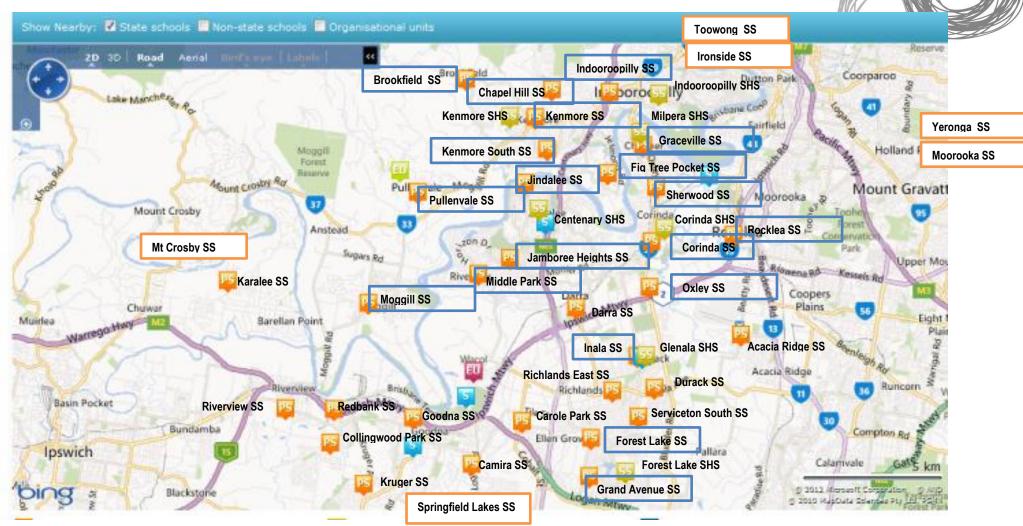

## WestCent Music Camp Cluster Map

United in our pursuit of excellence

## MUSIC RESOURCE CENTRE METROPOLITAN REGION

## SCHOOLS INVOLVED IN WESTCENT CLUSTER CAMP:

Brookfield SS, Chapel Hill SS, Corinda SS, Fig Tree Pocket SS, Forest Lake SS, Graceville SS, Grand Avenue SS, Inala SS, Indooroopilly SS, Ironside SS, Jamboree Heights SS, Jindalee SS, Kenmore SS, Kenmore South SS, Middle Park SS, Moggill SS, Moorooka SS, Mt Crosby SS, Oxley SS, Pullenvale SS, Sherwood SS, Springfield Lakes SS, Toowong SS, Yeronga SS, [Underlined Schools are not located on this map but are shown in orange in the general direction of the school]