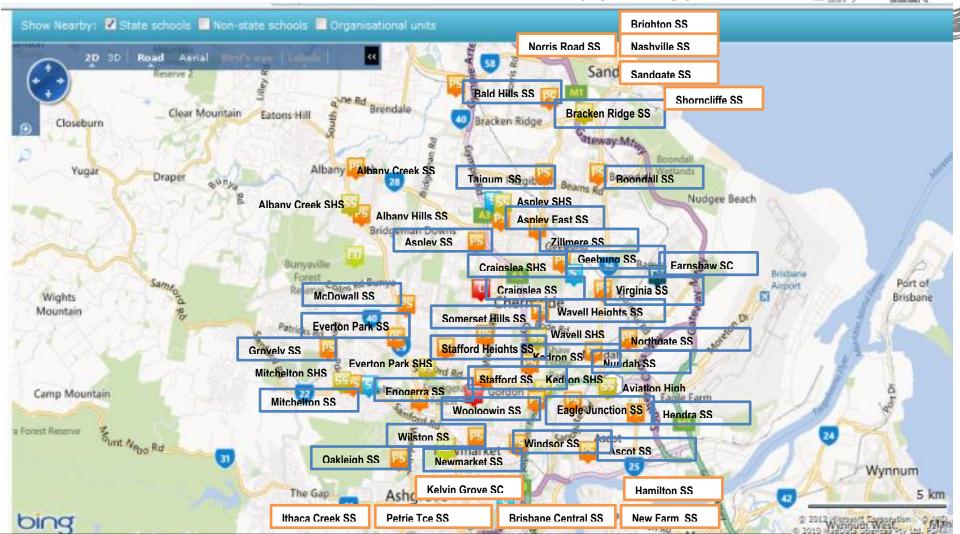

## Northside Music Camps Cluster Map

United in our pursuit of excellence

## MUSIC RESOURCE CENTRE METROPOLITAN REGION

## SCHOOLS INVOLVED IN NORTHSIDE CLUSTER CAMPS:

Ascot SS, Aspley East SS, Aspley SS, Bald Hills SS, Boondall SS, Bracken Ridge SS, <u>Brighton SS</u>, <u>Brisbane Central SS</u>, Craigslea SS, Eagle Junction SS, Earnshaw SC, Enogerra SS, Everton Park SS, Geebung SS, Grovely SS, Hamilton SS, Hendra SS, <u>Ithaca Creek SS</u>, Kedron SS, <u>Kelvin Grove SC</u>, McDowall SS, <u>Nashville SS</u>, <u>New Farm SS</u>, Mitchelton SS, Newmarket SS, <u>Norris Road SS</u>, Northgate SS, Nundah SS, Oakleigh SS, <u>Petrie Tce SS</u>, <u>Sandgate SS</u>, <u>Shorncliffe SS</u>, Somerset Hills SS, Stafford SS, Taigum SS, Virginia SS, Wavell Heights SS, Wilston SS, Windsor SS. Wooloowin SS [Underlined Schools are not located on this map but are shown in orange in the general direction of the school]